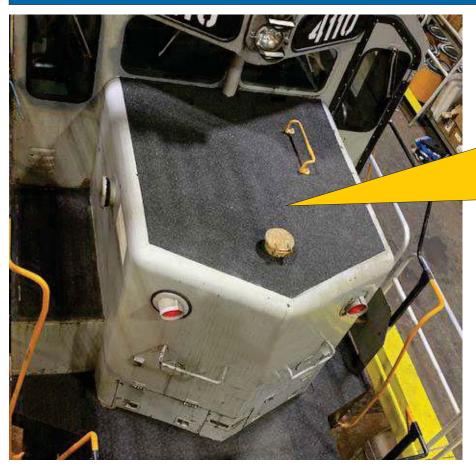

## **ENECON DuraGrip System Provides Outstanding Slip-Resistance On Locomotives For Major North East Railroad**

The areas were first prepared manually then cleaned. A laver of *DuraFill* was applied to wet out planned for more the entire area. A broadcast of **Black Beauty** abrasive was applied.

grease spills.

**Black Beauty was** used because the maintenance engineers preferred it's color over aluminum oxide. As the final step in this process, all excess Black **Beauty was** swept away leaving a slipresistant surface the engineers were looking for.