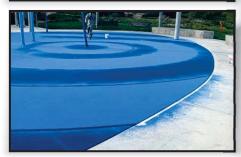

repaired with ENECRETE
DuraFill mixed with locally sourced aggregate. After carefully confirming the two precise blue colors, the design borders were marked off with tape.

The blue aggregate was then mixed with DuraFill, creating a saturated texture that also gave a nice antislip finish once a second and final topcoat of DuraFill was applied.