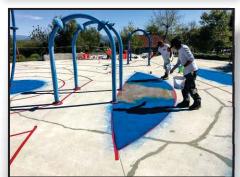

## Aquatic Center Youth Splash Pads Repaired With ENECRETE

A very popular Northern California community park called on the local ENECON Distributor to repair and restore their aquatic center youth splash pads.

The first step was to completely strip the existing pad by bead blasting the entire area, all while protecting the water jets, metal posts and other vital components.

The area was then cleaned and all cracks were

repaired with ENECRETE
DuraFill mixed with locally sourced aggregate. After carefully confirming the two precise blue colors, the design borders were marked off with tape.

The blue aggregate was then mixed with DuraFill, creating a saturated texture that also gave a nice antislip finish once a second and final topcoat of DuraFill was applied.