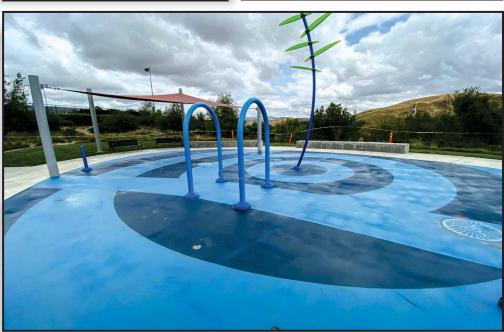

## Aquatic Center Youth Splash Pads Repaired With ENECRETE

A very popular Northern California community park called on the local ENECON Distributor to repair and restore their aquatic center youth splash pads.

repaired with ENECRETE
DuraFill mixed with locally sourced aggregate. After carefully confirming the two precise blue colors, the design borders were marked off with tape.

The blue aggregate was then mixed with DuraFill, creating a saturated texture that also gave a nice antislip finish once a second and final topcoat of DuraFill was applied.