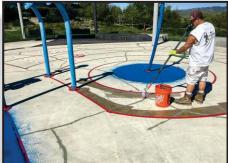

The first step was to completely strip the existing pad by bead blasting the entire area, all while protecting the water jets, metal posts and other vital components.

The area was then cleaned and all cracks were

repaired with ENECRETE
DuraFill mixed with locally sourced aggregate. After carefully confirming the two precise blue colors, the design borders were marked off with tape.

The blue aggregate was then mixed with DuraFill, creating a saturated texture that also gave a nice antislip finish once a second and final topcoat of DuraFill was applied.