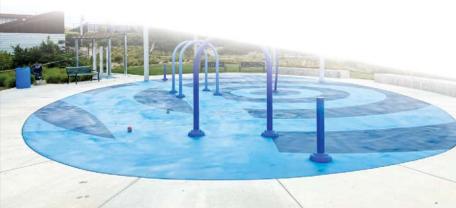

## Aquatic Center Youth Splash Pads Repaired With ENECRETE

A very popular Northern California community park called on the local ENECON Distributor to repair and restore their aquatic center youth splash pads.

repaired with ENECRETE
DuraFill mixed with locally sourced aggregate. After carefully confirming the two precise blue colors, the design borders were marked off with tape.

The blue aggregate was then mixed with DuraFill, creating a saturated texture that also gave a nice antislip finish once a second and final topcoat of DuraFill was applied.