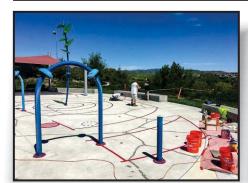

The first step was to completely strip the existing pad by bead blasting the entire area, all while protecting the water jets, metal posts and other vital components.

The area was then cleaned and all cracks were

repaired with ENECRETE
DuraFill mixed with locally sourced aggregate. After carefully confirming the two precise blue colors, the design borders were marked off with tape.

The blue aggregate was then mixed with DuraFill, creating a saturated texture that also gave a nice antislip finish once a second and final topcoat of DuraFill was applied.