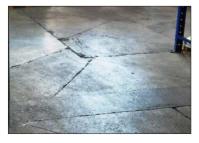

Russian Candy Factory Floor is Rehabilitated Using DuraQuartz, P4C & ENECLAD FPS.

Client: Russian candy factory.

**Problem:** Concrete floor was severely cracked creating a safety hazard and potential damage to finished goods.