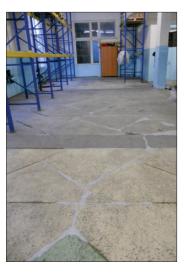

Russian Candy Factory Floor is Rehabilitated Using DuraQuartz, P4C & ENECLAD FPS.

Client: Russian candy factory.

**Problem:** Concrete floor was severely cracked creating a safety hazard and potential damage to finished goods.