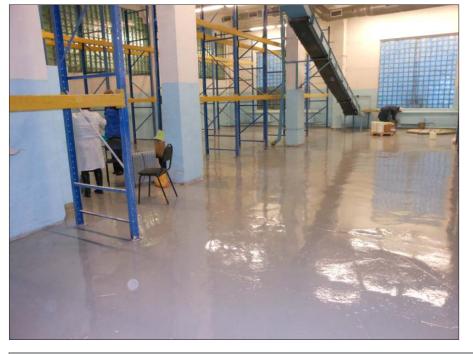

Solution: The floor was manually prepared and all loose material was removed. ENECRETE DuraQuartz was used to repair all cracks and voids. The floor was primed using CHEMCLAD P4C. Two coats of ENECLAD FPS were then applied. The client was delighted with the results.