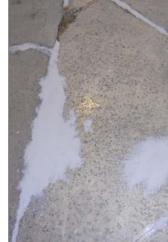

Solution: The floor was manually prepared and all loose material was removed. ENECRETE DuraQuartz was used to repair all cracks and voids. The floor was primed using CHEMCLAD P4C. Two coats of ENECLAD FPS were then applied. The client was delighted with the results.