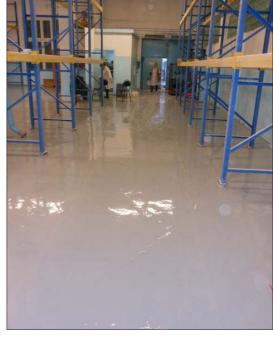

Solution: The floor was manually prepared and all loose material was removed. ENECRETE DuraQuartz was used to repair all cracks and voids. The floor was primed using CHEMCLAD P4C. Two coats of ENECLAD FPS were then applied. The client was delighted with the results.