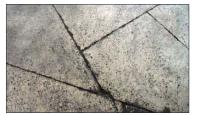

Russian Candy Factory Floor is Rehabilitated Using DuraQuartz, P4C & ENECLAD FPS.

Client: Russian candy factory.

**Problem:** Concrete floor was severely cracked creating a safety hazard and potential damage to finished goods.