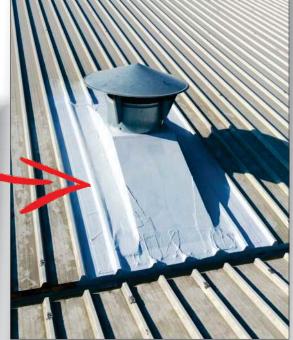

All of the areas were pressure washed and wiped clean with acetone. Roofing seam tape and patching material was used to seal any big holes. Two coats of ENESEAL CR were applied to provide a seamless, weather resistant, protective 'skin'.

This two-day application was a complete success.

PROENECON SYSTEMS, S.A. · C/ Electricitat, 6. Pol.Ind. La Torre · 08760 - MARTORELL. Barcelona. Telf:  $93.211.15.30 \cdot Fax: 93.253.11.31$ 

Website: www.proenecon.com · Email: eneconib@proenecon.com