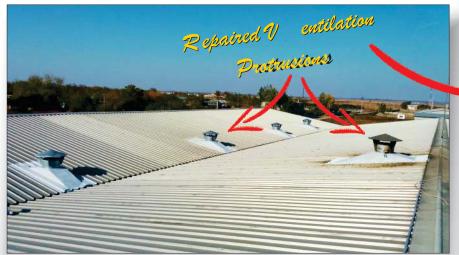

## ELECON NEVS

A shoe factory in Romania had a 45,000+ square foot metal roof that was leaking. Water was seeping through common problem areas near gutters as well as ventilation equipment protrusions.

Roof leaks like these can damage inventory, electrical equipment as well as create workplace safety hazards. The shoe factory management needed a trusted solution to solve their problem.

The local ENECON Distributor was contacted and ENESEAL CR was recommended.