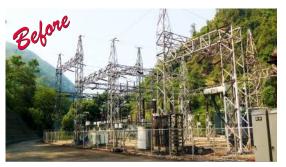

## ECON REVS

This pair of electrical substations is part of Nepal's only reservoir type hydroelectric power station. After 30+ years in service there was a sizeable amount of corrosion on the substations' gantries.

The power station's engineers needed a cost effective and reliable corrosion solution. They turned to the local **ENECON** distributor for help. The substation gantries were manually prepared then coated with ENESEAL CR. In all, approximately 1,900 square meters were protected at both substations.