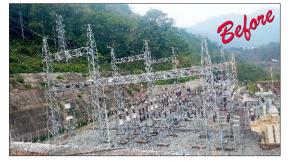

## ECON REVS

This pair of electrical substations is part of Nepal's only reservoir type hydroelectric power station. After 30+ years in service there was a sizeable amount of corrosion on the substations' gantries.

The power station's engineers needed a cost effective and reliable corrosion solution. They turned to the local **ENECON** distributor for help. The substation gantries were manually prepared then coated with ENESEAL CR. In all, approximately 1,900 square meters were protected at both substations.