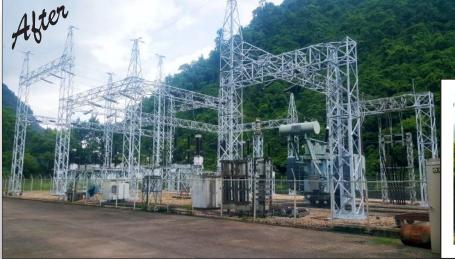

## ECON REVS

This pair of electrical substations is part of Nepal's only reservoir type hydroelectric power station. After 30+ years in service there was a sizeable amount of corrosion on the substations' gantries.

The power station's engineers needed a cost effective and reliable corrosion solution. They turned to the local **ENECON** distributor for help. The substation gantries were manually prepared then coated with ENESEAL CR. In all, approximately 1,900 square meters were protected at both substations.