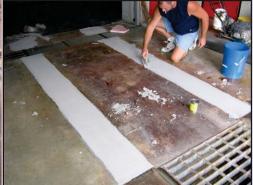

## ENECON® NEWS

The parking area for the Zamboni machine used to groom the ice at an ice rink at a New Jersey prep school was severely damaged from a combination of melting ice and the studded tires on the Zamboni machine.

After pressure washing the floor, the facility's maintenance crew applied the DuraQuartz to rebuild and resurface the damaged concrete.

The entire project took only a few hours to complete.

PROENECON SYSTEMS, S.A. · C/ Electricitat, 6. Pol. Ind. La Torre · 08760 - MARTORELL. Barcelona · Telf: +34 93 211.15.30 · Fax: +34 93.253.11.31 Website: www.proenecon.com · Email: eneconib@proenecon.com