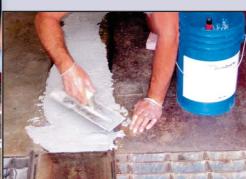

After pressure washing the floor, the facility's maintenance crew applied the DuraQuartz to rebuild and resurface the damaged concrete.

The entire project took only a few hours to complete.

PROENECON SYSTEMS, S.A. · C/ Electricitat, 6. Pol. Ind. La Torre · 08760 - MARTORELL. Barcelona · Telf: +34 93 211.15.30 · Fax: +34 93.253.11.31 Website: www.proenecon.com · Email: eneconib@proenecon.com