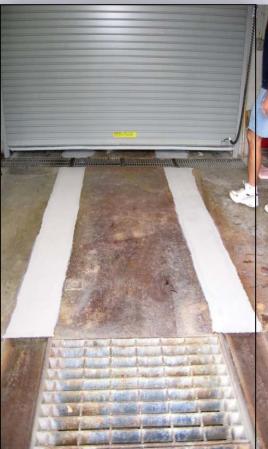

## ENECON® NEWS

The parking area for the Zamboni machine used to groom the ice at an ice rink at a New Jersey prep school was severely damaged from a combination of melting ice and the studded tires on the Zamboni machine.

After pressure washing the floor, the facility's maintenance crew applied the DuraQuartz to rebuild and resurface the damaged concrete.

The entire project took only a few hours to complete.

PROENECON SYSTEMS, S.A. · C/ Electricitat, 6. Pol. Ind. La Torre · 08760 - MARTORELL. Barcelona · Telf: +34 93 211.15.30 · Fax: +34 93.253.11.31 Website: www.proenecon.com · Email: eneconib@proenecon.com