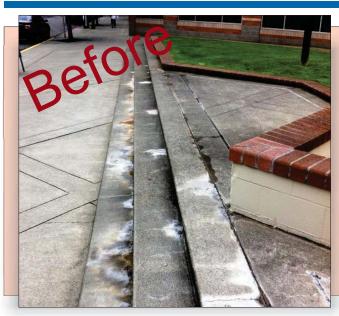

## Seattle Office Building Steps are Repaired with ENECRETE DuraQuartz

Client: Commercial office building

Location: Seattle, WA

**Problem:** High traffic main entrance steps were unsightly and beginning to deteriorate causing a potential tripping hazard. This entrance could not be shut down and sidewalk pedestrians could not be adversely effected by any repair process.