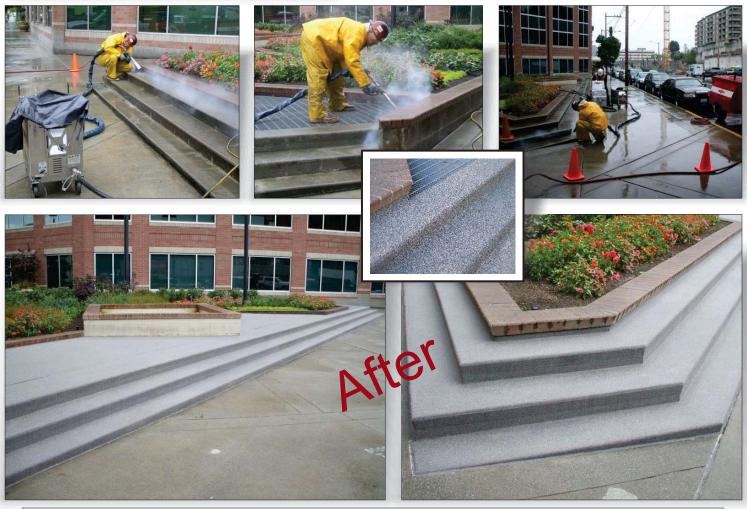

**Solution:** This \$20,000+ project began with dry ice blasting, completed in the unpredictable Seattle weather, to clean the steps prior to application. ENECRETE DuraQuartz with a customized broadcast system was then used to re-build the steps, create slip-resistance and protect them from future deterioration.