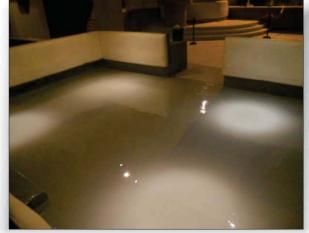

Solution: The stairs were manually prepared and ENECRETE

DuraQuartz was used to rebuild the step edges. The steps were then painted to match the building's exterior.

ENECRETE DuraFill was also used to repair the damaged patio slab. ENECLAD FPS was applied as a top-coat to provide long term protection to the patio floor.