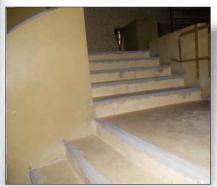

## Moroccan Nightclub Uses DuraQuartz, DuraFill & ENECLAD FPS to Repair & Protect Crumbling Concrete

Problem: The concrete entrance steps were crumbling, creating a safety hazard. Previous mortar repairs proved to be ineffective. An additional concrete patio slab was also beginning to show signs of erosion.