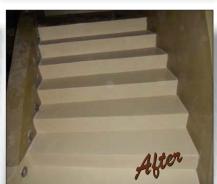

Solution: The stairs were manually prepared and ENECRETE

DuraQuartz was used to rebuild the step edges. The steps were then painted to match the building's exterior.

ENECRETE DuraFill was also used to repair the damaged patio slab. ENECLAD FPS was applied as a top-coat to provide long term protection to the patio floor.