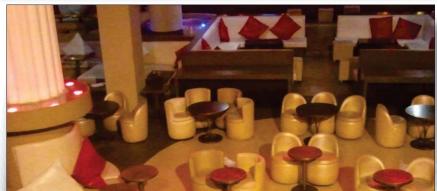

## Moroccan Nightclub Uses DuraQuartz, DuraFill & ENECLAD FPS to Repair & Protect Crumbling Concrete

Problem: The concrete entrance steps were crumbling, creating a safety hazard. Previous mortar repairs proved to be ineffective. An additional concrete patio slab was also beginning to show signs of erosion.

Solution: The stairs were manually prepared and ENECRETE

DuraQuartz was used to rebuild the step edges. The steps were then painted to match the building's exterior.

ENECRETE DuraFill was also used to repair the damaged patio slab. ENECLAD FPS was applied as a top-coat to provide long term protection to the patio floor.