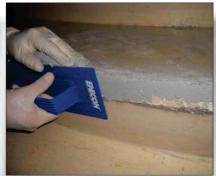

Solution: The stairs were manually prepared and ENECRETE

DuraQuartz was used to rebuild the step edges. The steps were then painted to match the building's exterior.

ENECRETE DuraFill was also used to repair the damaged patio slab. ENECLAD FPS was applied as a top-coat to provide long term protection to the patio floor.