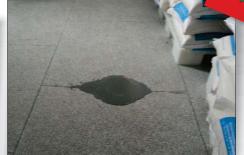

## Client: Flour Manufacturer

Location: Morocco

Problem: 1000 sq meter concrete and tile floors in factory warehouse were spalled, cracked, and pitted.

Solution: All loose material was removed and holes, cracks, and joints were repaired / filled with ENECRETE DuraFill. A thin coat of DuraFill was used to level the floors then a final DuraFill topcoat, tinted gray in the field, was applied.