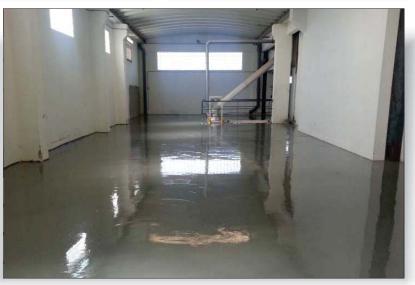

## Client: Flour Manufacturer

Location: Morocco

Problem: 1000 sq meter concrete and tile floors in factory warehouse were spalled, cracked, and pitted.

Solution: All loose material was removed and holes, cracks, and joints were repaired / filled with ENECRETE DuraFill. A thin coat of DuraFill was used to level the floors then a final DuraFill topcoat, tinted gray in the field, was applied.