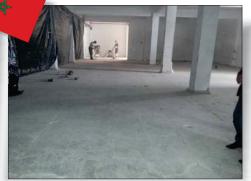

## Client: Flour Manufacturer

Location: Morocco

Problem: 1000 sq meter concrete and tile floors in factory warehouse were spalled, cracked, and pitted.

Solution: All loose material was removed and holes, cracks, and joints were repaired / filled with ENECRETE DuraFill. A thin coat of DuraFill was used to level the floors then a final DuraFill topcoat, tinted gray in the field, was applied.