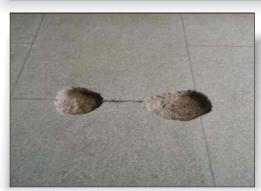

## Client: Flour Manufacturer

Location: Morocco

Problem: 1000 sq meter concrete and tile floors in factory warehouse were spalled, cracked, and pitted.

Solution: All loose material was removed and holes, cracks, and joints were repaired / filled with ENECRETE DuraFill. A thin coat of DuraFill was used to level the floors then a final DuraFill topcoat, tinted gray in the field, was applied.