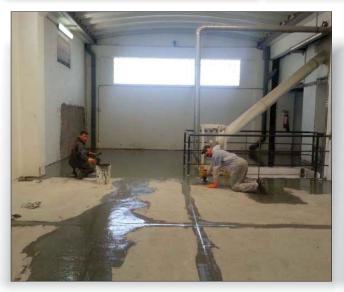

## Client: Flour Manufacturer

Location: Morocco

Problem: 1000 sq meter concrete and tile floors in factory warehouse were spalled, cracked, and pitted.

Solution: All loose material was removed and holes, cracks, and joints were repaired / filled with ENECRETE DuraFill. A thin coat of DuraFill was used to level the floors then a final DuraFill topcoat, tinted gray in the field, was applied.