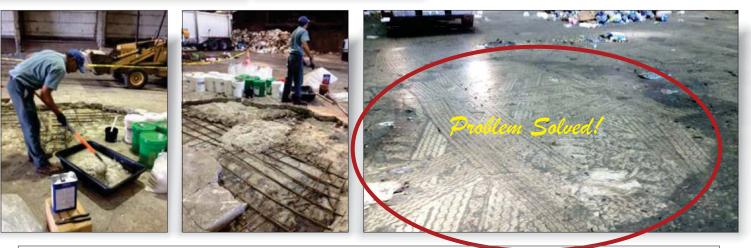

**Solution:** *ENECRETE® DuraFill® with locally sourced quartz sand.* 

**Savings:** 9 units of DuraFill saved the municipality lengthy down-time and new concrete costs. The area was back in service in 24 hours.