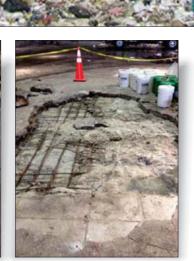

## 

Southeastern U.S. Garbage Transfer Station Uses ENECRETE<sup>®</sup> DuraFill<sup>®</sup> to Repair Damaged Concrete Floor

**Client:** Southeastern U.S. municipal garbage transfer station.

**Problem:** Concrete degradation up to 12" deep from heavy equipment traffic and garbage pile up.