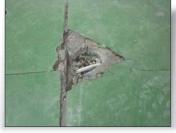

The floors were failing creating an unsafe environment. ENECON Poland was contacted to help find a solution on over 6,000 sq. ft. of floor area. The floors were first ground and all damaged areas were repaired with ENECRETE DuraFill with a locally sourced aggregate. DuraFill with two liberal broadcasts of a blue aggregate was then applied. Finally 3 coats of ENECLAD CFS were applied on top of the aggregate in order to create a highly durable, smooth finish.