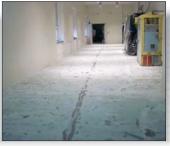

The floors were failing creating an unsafe environment. ENECON Poland was contacted to help find a solution on over 6,000 sq. ft. of floor area. The floors were first ground and all damaged areas were repaired with ENECRETE DuraFill with a locally sourced aggregate. DuraFill with two liberal broadcasts of a blue aggregate was then applied. Finally 3 coats of ENECLAD CFS were applied on top of the aggregate in order to create a highly durable, smooth finish.