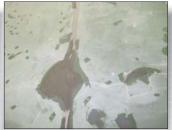

The floors were failing creating an unsafe environment. ENECON Poland was contacted to help find a solution on over 6,000 sq. ft. of floor area. The floors were first ground and all damaged areas were repaired with ENECRETE DuraFill with a locally sourced aggregate. DuraFill with two liberal broadcasts of a blue aggregate was then applied. Finally 3 coats of ENECLAD CFS were applied on top of the aggregate in order to create a highly durable, smooth finish.