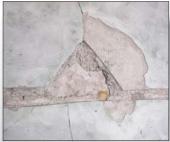

The floors were failing creating an unsafe environment. ENECON Poland was contacted to help find a solution on over 6,000 sq. ft. of floor area. The floors were first ground and all damaged areas were repaired with ENECRETE DuraFill with a locally sourced aggregate. DuraFill with two liberal broadcasts of a blue aggregate was then applied. Finally 3 coats of ENECLAD CFS were applied on top of the aggregate in order to create a highly durable, smooth finish.