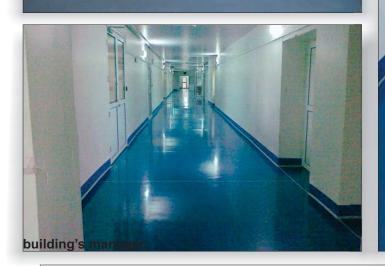

## Polish Research Laboratory Protects Heavy Traffic Area Floors with ENECRETE & ENECLAD

The floors at this Polish research laboratory were subjected to material transport carts that can exert forces on the floor of up to <u>10 tons per square</u> <u>meter</u>.

The floors were failing creating an unsafe environment. ENECON Poland was contacted to help find a solution on over 6,000 sq. ft. of floor area. The floors were first ground and all damaged areas were repaired with ENECRETE DuraFill with a locally sourced aggregate. DuraFill with two liberal broadcasts of a blue aggregate was then applied. Finally 3 coats of ENECLAD CFS were applied on top of the aggregate in order to create a highly durable, smooth finish.