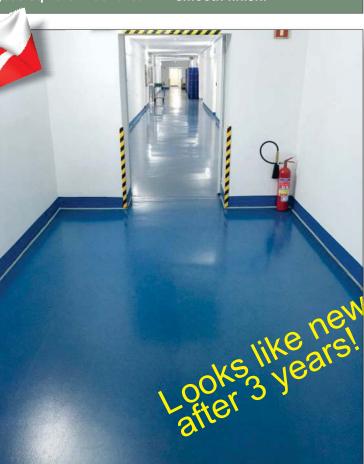

## Polish Research Laboratory Protects Heavy Traffic Area Floors with ENECRETE & ENECLAD

The floors at this Polish research laboratory were subjected to material transport carts that can exert forces on the floor of up to <u>10 tons per square</u> <u>meter</u>.

The floors were failing creating an unsafe environment. ENECON Poland was contacted to help find a solution on over 6,000 sq. ft. of floor area. The floors were first ground and all damaged areas were repaired with ENECRETE DuraFill with a locally sourced aggregate. DuraFill with two liberal broadcasts of a blue aggregate was then applied. Finally 3 coats of ENECLAD CFS were applied on top of the aggregate in order to create a highly durable, smooth finish.