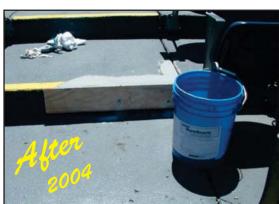

## ENECON NEVS

In 2004, ENECON was contacted by maintenance engineers to provide a solution for crumbling concrete steps at a stadium in the western U.S. 12 years and hundreds of sporting events and concerts later, the DuraQuartz step repair looks like it did the day it was installed.