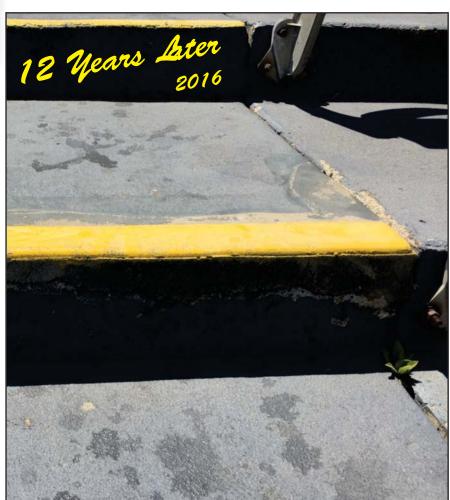

## ENECON NEVS

In 2004, ENECON was contacted by maintenance engineers to provide a solution for crumbling concrete steps at a stadium in the western U.S. 12 years and hundreds of sporting events and concerts later, the DuraQuartz step repair looks like it did the day it was installed.