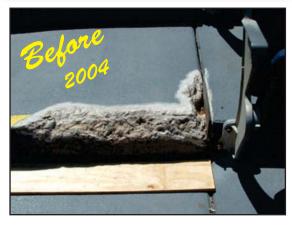

## ENECON NEVS

In 2004, ENECON was contacted by maintenance engineers to provide a solution for crumbling concrete steps at a stadium in the western U.S. 12 years and hundreds of sporting events and concerts later, the DuraQuartz step repair looks like it did the day it was installed.