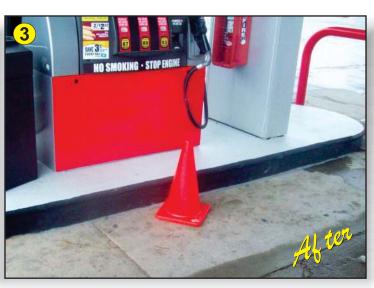

## Pennsylvania Gas Station Pump Island Curbs Rebuilt With DuraQuartz & DurAlloy

A very popular chain of Pennsylvania gas stations & convenience stores was experiencing severe corrosion and erosion on their gas pump island curbs. It was a potential hazard to customers and employees in addition to being very unsightly.

The maintenance management team contacted the local

ENECON Field Engineering Specialist to provide a fast, economical and proven solution to this problem.

After all the loose material was removed and the area cleaned, the concrete curb was rebuilt with *ENECON DuraQuartz*. The halfround metal curb edging was rebuilt with METALCLAD DurAlloy.