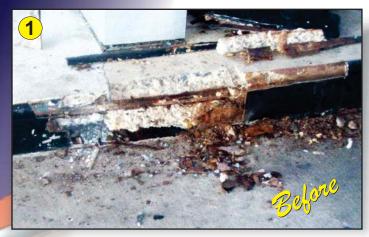

## Pennsylvania Gas Station Pump Island Curbs Rebuilt With DuraQuartz & DurAlloy

A very popular chain of Pennsylvania gas stations & convenience stores was experiencing severe corrosion and erosion on their gas pump island curbs. It was a potential hazard to customers and employees in addition to being very unsightly.

The maintenance management team contacted the local

ENECON Field Engineering Specialist to provide a fast, economical and proven solution to this problem.

After all the loose material was removed and the area cleaned, the concrete curb was rebuilt with *ENECON DuraQuartz*. The halfround metal curb edging was rebuilt with METALCLAD DurAlloy.