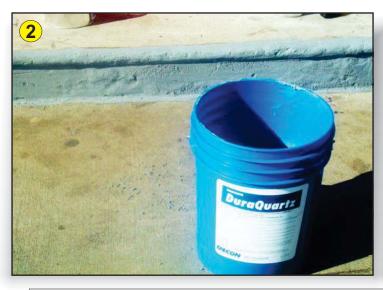

The maintenance management team contacted the local

ENECON Field Engineering Specialist to provide a fast, economical and proven solution to this problem.

After all the loose material was removed and the area cleaned, the concrete curb was rebuilt with *ENECON DuraQuartz*. The halfround metal curb edging was rebuilt with METALCLAD DurAlloy.