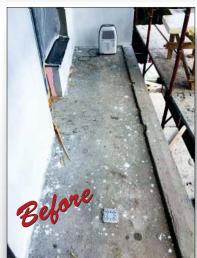

The new concrete was coated with a cement based waterproofing solution. After being cleaned of any loose debris, a thin layer of DuraFill was then applied as a primer.

One centimeter pebbles were chosen to create the desired design for the balcony floor. The pebbles were mixed with DuraFill to wet them out.