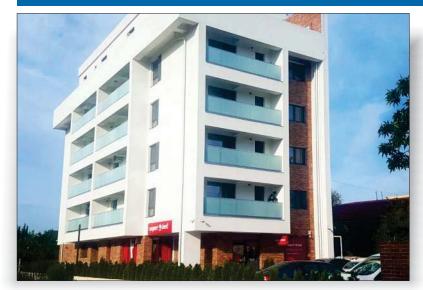

## Romanian Apartment Building Creates Decorative Balcony Floors With DuraFill

The owner of this newly constructed Romanian apartment building used DuraFill as a durable but aesthetically pleasing finish to balcony floors.