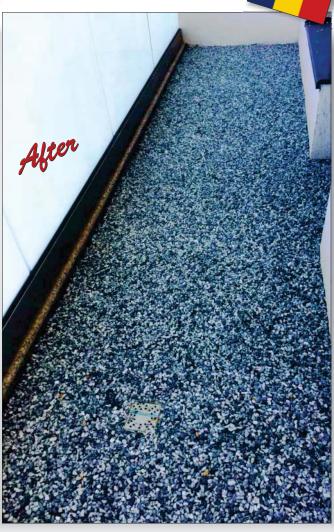

The pebbles were then troweled on to the balcony floor in a uniform and even layer with proper grading towards the drains.

PROENECON SYSTEMS, S.A.· C/ Electricitat, 6. Pol. Ind. La Torre · 08760 - MARTORELL. Barcelona. ·Telf: 93 211.15.30 · Fax: 93.253.11.31