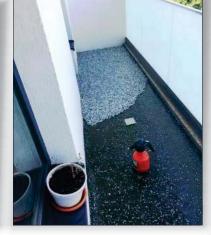

The new concrete was coated with a cement based waterproofing solution. After being cleaned of any loose debris, a thin layer of DuraFill was then applied as a primer.

One centimeter pebbles were chosen to create the desired design for the balcony floor. The pebbles were mixed with DuraFill to wet them out.

The pebbles were then troweled on to the balcony floor in a uniform and even layer with proper grading towards the drains.

PROENECON SYSTEMS, S.A.· C/ Electricitat, 6. Pol. Ind. La Torre · 08760 - MARTORELL. Barcelona. ·Telf: 93 211.15.30 · Fax: 93.253.11.31