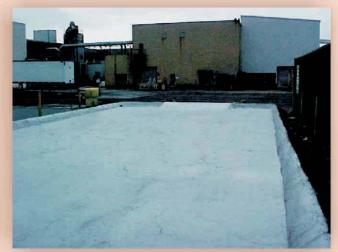

## ENECON® NEVS

New Jersey Grout
Manufacturer
Manufacturer
Repairs & Protects
Repairs & Protects
Containment Areas
Con

This, the largest of the three areas was first power washed, then abraded with a floor sander; cracks were repaired with ENECRETE DuraQuartz and then coated with ENECLAD FPS 2000.

This \$31,000 project included three containment areas. The largest was asphalt and the other two were concrete. The asphalt had been previously coated with an epoxy paint which had deteriorated and

cracked. The concrete areas had never been coated.