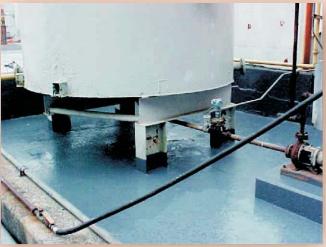

The ENECON Mid Atlantic Engineering Team completed this entire project in just 4 days to the complete satisfaction of the plant engineers.

View from the opposite direction. Pallets containing drums of chemicals are stored here.