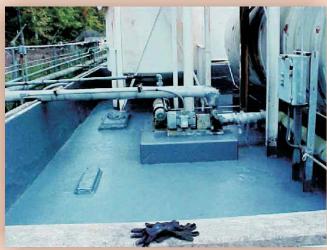

The second containment area was first power washed, cracks were repaired with DuraQuartz, P4C was applied over the concrete followed by 2 coats of CHEMCLAD SC.

The third containment area was repaired and protected as per the second containment area.