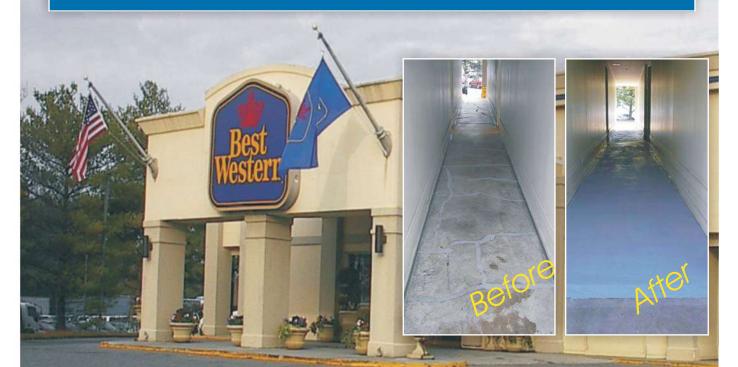

## Maryland Hotel Selects DuraQuartz & FPS 2000 to Repair & Protect Busy Walkway

This hotel in Maryland was confronted with a potentially costly as well as disruptive problem for guests and staff. The walkway pictured above had been covered with a rubber runner for a long period of time. When the runner was lifted off the walkway the hotel management discovered severe cracking to the walkway surface.

In order to avoid potential injury to guests and staff It was decided that the walkway had to be repaired or replaced completely.

The local ENECON Dealer was contacted in order to see if he could suggest a quick yet cost effective solution to this safety problem. Since the walkway was generally sound, he suggested that all the cracks be repaired with ENECRETE DuraQuartz and then the entire walkway should be sealed and protected with ENECLAD FPS 2000.

The walkway was first cleaned and prepared by grit blasting. DuraQuartz was used to fill, repair and level all the cracked areas. FPS 2000 was then used to seal and protect the entire walkway from future deterioration.

The hotel management was very satisfied with the results and with the money they saved utilizing the ENECON solution.

PROENECON SYSTEMS, S.A. · C/ Electricitat, 6. Pol.Ind. La Torre · 08760 - MARTORELL. Barcelona. Telf: 93.211.15.30 · Fax: 93.253.11.31 Website: www.proenecon.com · Email: eneconib@proenecon.com