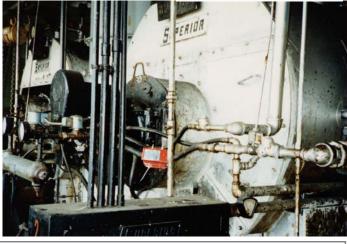

## Major Airline at New York's JFK Airport Keeps Their Boiler Burning Cleaner and More Efficiently With ENEFLOW

A major international air carrier at JFK Airport in New York kept its oilfired (#6 oil) boiler burning cleaner and more efficiently with the help of ENEFLOW Fluid Dynamic Power Cells. Installed on the oil line, the ENEFLOW Power Cells have been helping to keep the burner gun operating cleaner, with less maintenance related down-time. More complete combustion also means better fuel efficiency... and that means additional cost savings to the airline!