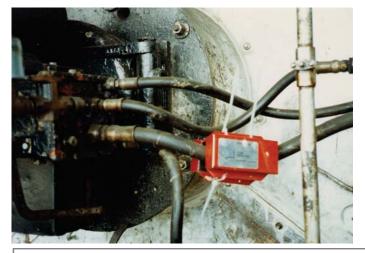

## Major Airline at New York's JFK Airport Keeps Their Boiler Burning Cleaner and More Efficiently With ENEFLOW

A major international air carrier at JFK Airport in New York kept its oilfired (#6 oil) boiler burning cleaner and more efficiently with the help of ENEFLOW Fluid Dynamic Power Cells. Installed on the oil line, the ENEFLOW Power Cells have been helping to keep the burner gun operating cleaner, with less maintenance related down-time. More complete combustion also means better fuel efficiency... and that means additional cost savings to the airline!