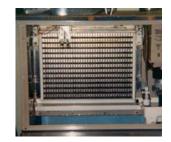

## \$100 Investment Saves Thousands In Cleaning Costs.

Before installing our ENEFLOW Power Cells, this ice-maker had to be cleaned every 4 - 5 months at a cost of \$89 per cleaning.

ENEFLOW FL-100's installed several years ago have kept this ice machine's plates clear of mineral scale build-up while significantly improving the clarity, hardness and taste of the ice.

A private men's club in Pennsylvania has an icemaking machine that would have to have the plates cleaned every 4-5 months, at a cost of \$89.00 each time.

The ice would become soft, mushy and cloudy,

indicating that the plates were scaled up and needed cleaning. The customer installed one pair of FL-100 Power Cells on August 28, 1990, and the plates have remained clear and the ice stays hard and crystal clear. The savings on cleaning