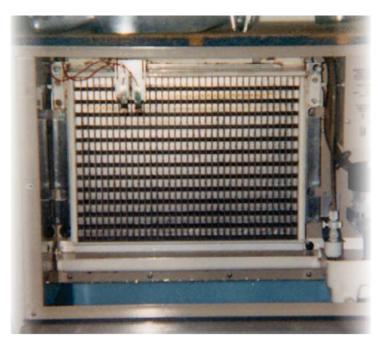

## \$100 Investment Saves Thousands In Cleaning Costs.

Before installing our ENEFLOW Power Cells, this ice-maker had to be cleaned every 4 - 5 months at a cost of \$89 per cleaning.

ENEFLOW FL-100's installed several years ago have kept this ice machine's plates clear of mineral scale build-up while significantly improving the clarity, hardness and taste of the ice.

A private men's club in Pennsylvania has an icemaking machine that would have to have the plates cleaned every 4-5 months, at a cost of \$89.00 each time.

The ice would become soft, mushy and cloudy,

indicating that the plates were scaled up and needed cleaning. The customer installed one pair of FL-100 Power Cells on August 28, 1990, and the plates have remained clear and the ice stays hard and crystal clear. The savings on cleaning

add up to thousands of dollars. The Power Cells cost about \$100.00 -- not a bad return!

FL-100's are also great for coffee makers, water fountains, humidifiers, etc.

PROENECON SYSTEMS, S.A. C/ Electricitat, n°6. Pol.Ind. La Torre. 08760-MARTORELL. Barcelona. Telf: 93 211.15.30