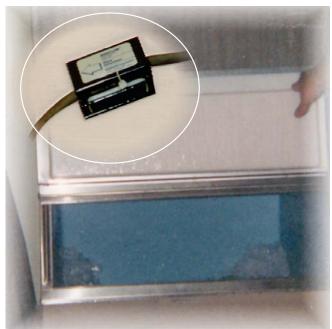

A private men's club in Pennsylvania has an icemaking machine that would have to have the plates cleaned every 4-5 months, at a cost of \$89.00 each time.

The ice would become soft, mushy and cloudy,

indicating that the plates were scaled up and needed cleaning. The customer installed one pair of FL-100 Power Cells on August 28, 1990, and the plates have remained clear and the ice stays hard and crystal clear. The savings on cleaning

add up to thousands of dollars. The Power Cells cost about \$100.00 -- not a bad return!

FL-100's are also great for coffee makers, water fountains, humidifiers, etc.

PROENECON SYSTEMS, S.A. C/ Electricitat, n°6. Pol.Ind. La Torre. 08760-MARTORELL. Barcelona. Telf: 93 211.15.30