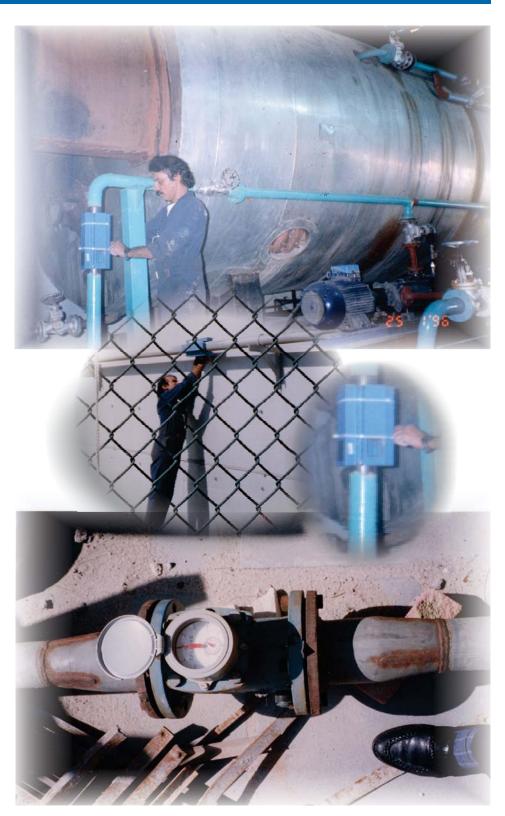

## Kuwait Paper Company Turns to ENEFLOW to Control Their Mineral Scale Problems

ENECON's Distributors in Kuwait, have been expanding their ENEFLOW installations throughout their market.

These photographs illustrate a very successful application at a paper company which has installed ENEFLOW Power Cells on their main incoming water line to their factory and also on their boiler water feed lines.

"Results speak for themselves; within three weeks after the installation of the ENEFLOW 5000's, the in-line water flow meter -which was scaled up and out of order for years -started working!"

PROENECON SYSTEMS, S.A. C/ Electricitat, n°6. Pol.Ind. La Torre. 08760-MARTORELL. Barcelona. Telf: 93 211.15.30