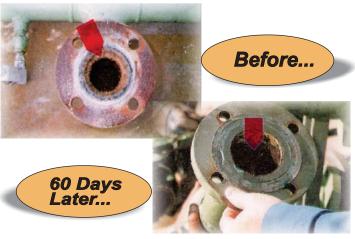

A particularly troublesome heat exchanger system was

selected by the plant engineers for the test.

Pictures were taken prior to the installation of the ENEFLOW system. Sixty days later the results observed were simply extraordinary.

The photos taken after the two-month test period were able to attest to the incredible performance of the ENEFLOW Fluid Dynamic Power Cells in controlling the refinery's severe mineral scale problems -- without the need for chemicals or complicated equipment.