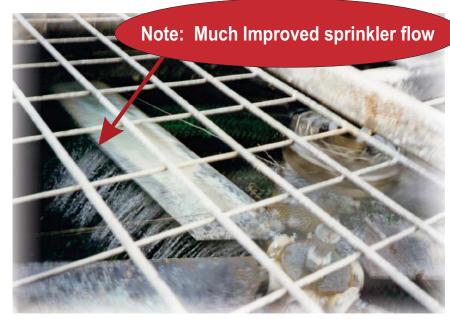

An ENECON Field Engineer in Thailand suggested an ENEFLOW installation to eliminate, or at least reduce, the scaling problem.

Two pair of ENEFLOW 5000's were installed on the cooling tower's feed pipe and 60 days later the scale had virtually disappeared.

According to the ENECON Engineer, the plant engineers were completely satisfied with the results obtained.

PROENECON SYSTEMS, S.A. C/ Electricitat, n°6. Pol.Ind. La Torre. 08760-MARTORELL. Barcelona. Telf: 93 211.15.30