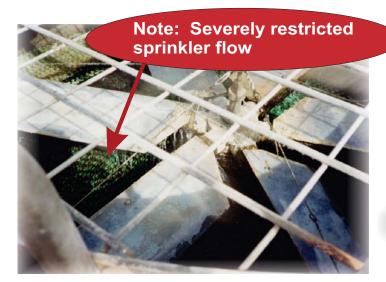

## Starch Factory in Thailand Solves Serious Mineral Scale Problems in Their Cooling Tower With ENEFLOW Power Cells

This major starch producer in Thailand had an on-going problem with severe calcium carbonate scale build-up in their cooling tower sprinkler pipe.

An ENECON Field Engineer in Thailand suggested an ENEFLOW installation to eliminate, or at least reduce, the scaling problem.

Two pair of ENEFLOW 5000's were installed on the cooling tower's feed pipe and 60 days later the scale had virtually disappeared.