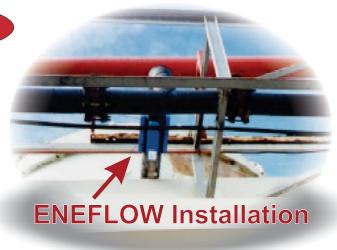

An ENECON Field Engineer in Thailand suggested an ENEFLOW installation to eliminate, or at least reduce, the scaling problem.

Two pair of ENEFLOW 5000's were installed on the cooling tower's feed pipe and 60 days later the scale had virtually disappeared.