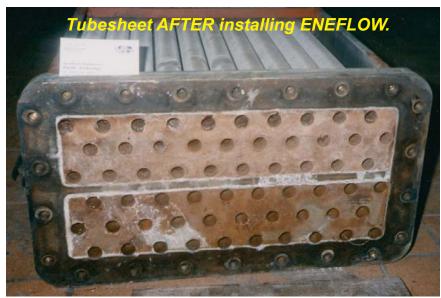

## Power Station in the U.A.E. Solves Mineral Scale Problems in Its Generator Air Coolers With ENEFLOW Fluid Dynamic Power Cells

These dramatic before and after photos supplied by the ENECON distributor in the United Arab Emirates, confirm these extraordinary results.

ENEFLOW Fluid Dynamic Power Cells are the cost effective and commercially proven solutions to nonchemical fluid treatment for mineral scale control.

PROENECON SYSTEMS, S.A. C/ Electricitat, nº6. Pol.Ind. La Torre. 08760-MARTORELL. Barcelona. Telf: 93 211.15.30