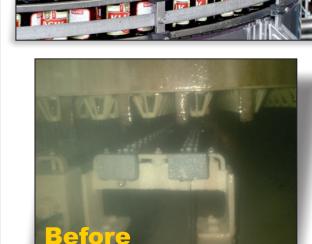

## **ENEFLOW Solves Mineral Scale Problem at Major Bottling Plant in Venezuela**

A large brewery and bottling plant in Venezuela was having problems with mineral scale build-up in their bottle washing machinery. The machines would have to be shut down constantly for cleaning due to the severe scaling issues.

The trial was to be monitored every couple of days to determine the results.

The improvement was noticeable within days. **ENEFLOW** stopped the scale formation completely! An internal report issued by the customer indicates the machines are now able to run without interruption. increasing weekly output by thousands of units!