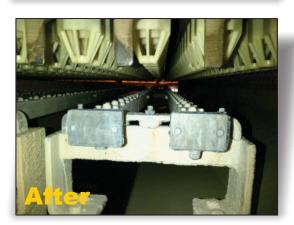

## **ENEFLOW Solves Mineral Scale Problem at Major Bottling Plant in Venezuela**

A large brewery and bottling plant in Venezuela was having problems with mineral scale build-up in their bottle washing machinery. The machines would have to be shut down constantly for cleaning due to the severe scaling issues.

The trial was to be monitored every couple of days to determine the results.

The improvement was noticeable within days. **ENEFLOW** stopped the scale formation completely! An internal report issued by the customer indicates the machines are now able to run without interruption. increasing weekly output by thousands of units!