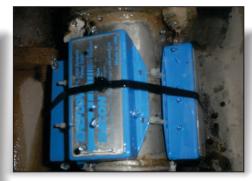

SUDICA, ENECON's distributor in Venezuela. convinced the customer to conduct an ENEFLOW trial. They agreed to a 30 day test of two installations - one pair of ENEFLOW 5000's on the 3" raw water feed line, and 2 pairs of ENFLOW 1000's on a 5" suction pump line.