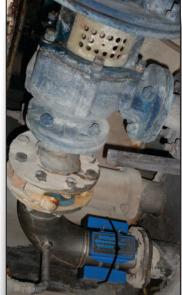

SUDICA, ENECON's distributor in Venezuela. convinced the customer to conduct an ENEFLOW trial. They agreed to a 30 day test of two installations - one pair of ENEFLOW 5000's on the 3" raw water feed line, and 2 pairs of ENFLOW 1000's on a 5" suction pump line.