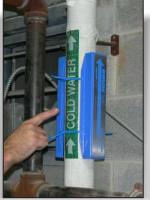

## Family Fitness Center Uses ENEFLOW & WATER BUDDY to Solve Hard Water Problems

A family fitness center located in PA was confronted with a variety of problems caused by hard water.
After consulting the local ENECON Field Engineering Specialist, they decided to treat these problems with ENEFLOW Fluid Dynamic Power Cells.

ENEFLOW 5000's were installed on the main incoming water lines and WATER BUDDY units on lines feeding specific problem areas in an attempt to alleviate these scaling issues. The owner of the club has been very pleased with the results, and he has reported multiple benefits, including: