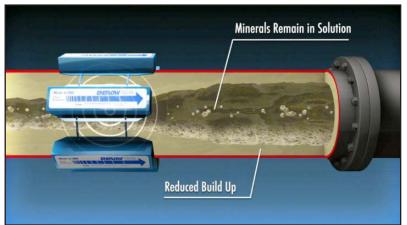

ENEFLOW 5000's were installed on the main incoming water lines and WATER BUDDY units on lines feeding specific problem areas in an attempt to alleviate these scaling issues. The owner of the club has been very pleased with the results, and he has reported multiple benefits, including:

- Reduction of scale buildup on showers, faucets, steam room fixtures, etc.
- Less chorine required for the pool and spa.
- Washing machines require less detergent.

According to the owner, "ENEFLOW was one of the best investments I have made in the past few years".