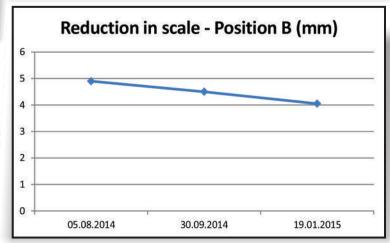

They recorded a 38% reduction in the thickness of scale in the

clarifier check valve - 74% of the overall reduction in scale took place in the first 56 days.

Significant improvements were also seen in the dishwasher lines.

Congratulations to ENECON Italia and their dealer in Malta on this outstanding ENEFLOW installation!

Scale measurements at 2 different positions show reductions in scale over time.

PROENECON SYSTEMS, S.A. C/ Electricitat, nº6. Pol.Ind. La Torre. 08760-MARTORELL. Barcelona. Telf: 93 211.15.30