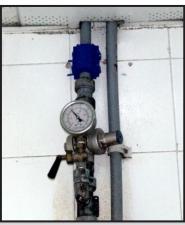

## Leading Hotel in Malta Reduces Mineral Scale Problem with ENEFLOW

A local dealer for ENECON Italia in Malta, recently completed a long-term test with ENEFLOW at a major international hotel chain. ENEFLOW was installed on multiple water lines that were experiencing significant mineral scale problems.

They recorded a 38% reduction in the thickness of scale in the

clarifier check valve - 74% of the overall reduction in scale took place in the first 56 days.

Significant improvements were also seen in the dishwasher lines.

Congratulations to ENECON Italia and their dealer in Malta on this outstanding ENEFLOW installation!

Scale measurements at 2 different positions show reductions in scale over time.

PROENECON SYSTEMS, S.A. C/ Electricitat, nº6. Pol.Ind. La Torre. 08760-MARTORELL. Barcelona. Telf: 93 211.15.30