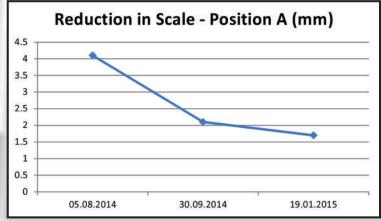

They recorded a 38% reduction in the thickness of scale in the

clarifier check valve - 74% of the overall reduction in scale took place in the first 56 days.

Significant improvements were also seen in the dishwasher lines.

Congratulations to ENECON Italia and their dealer in Malta on this outstanding ENEFLOW installation!

Scale measurements at 2 different positions show reductions in scale over time.

PROENECON SYSTEMS, S.A. C/ Electricitat, nº6. Pol.Ind. La Torre. 08760-MARTORELL. Barcelona. Telf: 93 211.15.30