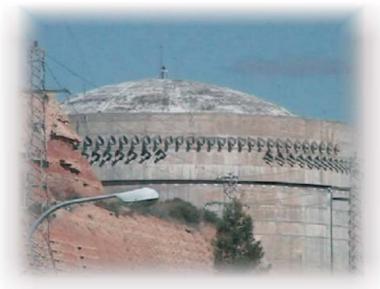

## **Nuclear Power Plant** in Spain Selects ENESEAL **HR to Repair & Protect This Concrete Containment Building Dome**

This massive concrete dome was showing signs of severe deterioration. The previously applied protective coating system had failed and hairline cracks were appearing throughout the dome structure. The plant

engineers needed a high performance coating material that would remain flexible, offer heat refractive properties and provide many years of weather protection to this critical structure.

ENESEAL HR proved to be the ideal product for this unique application.