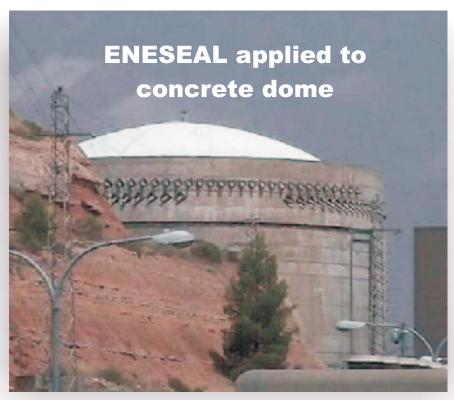

## **Nuclear Power Plant** in Spain Selects ENESEAL **HR to Repair & Protect This Concrete Containment Building Dome**

This massive concrete dome was showing signs of severe deterioration. The previously applied protective coating system had failed and hairline cracks were appearing throughout the dome structure. The plant

The dome was thoroughly grit blasted by the ENECON Ibérica (Spain) Engineering Team and then

3 coats of ENESEAL HR were applied to completely encapsulate the dome, weatherproofing it and also providing a heat refractive shield to the concrete surfaces from the hot Mediterranean sun.