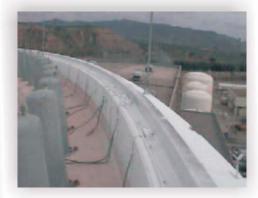

The dome was thoroughly grit blasted by the ENECON Ibérica (Spain) Engineering Team and then

3 coats of ENESEAL HR were applied to completely encapsulate the dome, weatherproofing it and also providing a heat refractive shield to the concrete surfaces from the hot Mediterranean sun.