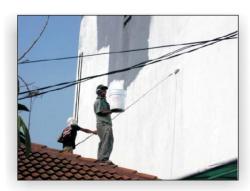

## **ENESEAL HR Reduces Heat Load in Indonesian Home by 12%**

ENECON's Indonesian Distributor, Andy Pranata, provided the following story and pictures:

"We just finished a complete coating with 2 coats of ENESEAL HR on a private home's outside walls. Before coating with ENESEAL, the temperature of the inside wall surfaces was 34° C - 36.5° C. After the exterior walls were coated with ENESEAL, the inside wall surface temperatures never exceeded 32.2° C. The

observation took about one week in very bright sunshine days. The total area coated was approximately 750 sq. meters and consumed 11 x 15 liter pails of ENESEAL HR."

PROENECON SYSTEMS, S.A. · C/ Electricitat, 6. Pol.Ind. La Torre · 08760 - MARTORELL. Barcelona. Telf: 93.211.15.30 · Fax: 93.253.11.31