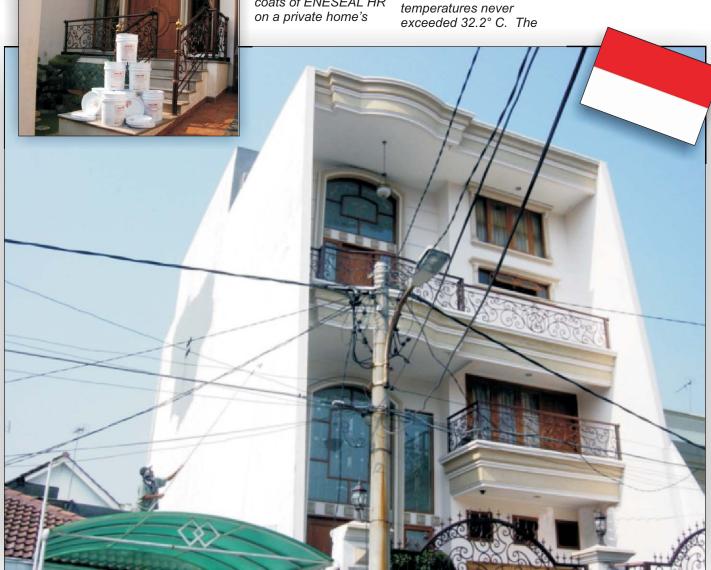

## **ENESEAL HR Reduces Heat Load in Indonesian Home by 12%**

ENECON's Indonesian Distributor, Andy Pranata, provided the following story and pictures:

"We just finished a complete coating with 2 coats of ENESEAL HR on a private home's outside walls. Before coating with ENESEAL, the temperature of the inside wall surfaces was 34° C - 36.5° C. After the exterior walls were coated with ENESEAL, the inside wall surface temperatures never exceeded 32.2° C. The

observation took about one week in very bright sunshine days. The total area coated was approximately 750 sq. meters and consumed 11 x 15 liter pails of ENESEAL HR."

PROENECON SYSTEMS, S.A. · C/ Electricitat, 6. Pol.Ind. La Torre · 08760 - MARTORELL. Barcelona. Telf: 93.211.15.30 · Fax: 93.253.11.31