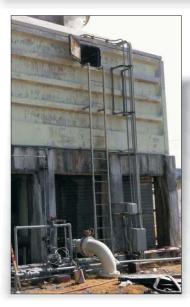

## ELECON REVIS

ES-034

**Client:** Major metro area detention center.

Location: Southern California.

**Problem:** Cogen plant cooling tower was

corroding at an accelerated rate.

**Solution:** After surface prep that consisted of

power washing and grit blasting, ENESEAL CR was applied to provide

long term corrosion resistance.

**Cost:** \$15,000 in product.

Labor provided by plant personnel.

PROENECON SYSTEMS, S.A. · C/ Electricitat, 6. Pol.Ind. La Torre · 08760 - MARTORELL. Barcelona. Telf: 93.211.15.30 · Fax: 93.253.11.31