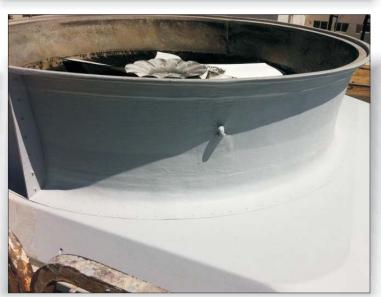

## ELECON REVIS

ES-034

**Client:** Major metro area detention center.

Location: Southern California.

**Problem:** Cogen plant cooling tower was

corroding at an accelerated rate.

**Solution:** After surface prep that consisted of

power washing and grit blasting, ENESEAL CR was applied to provide

long term corrosion resistance.

**Cost:** \$15,000 in product.

Labor provided by plant personnel.

PROENECON SYSTEMS, S.A. · C/ Electricitat, 6. Pol.Ind. La Torre · 08760 - MARTORELL. Barcelona. Telf: 93.211.15.30 · Fax: 93.253.11.31