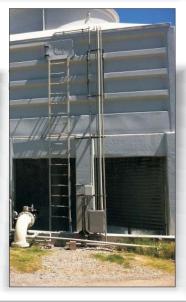

## ELECON REVIS

ES-034

**Client:** Major metro area detention center.

Location: Southern California.

**Problem:** Cogen plant cooling tower was

corroding at an accelerated rate.

**Solution:** After surface prep that consisted of

power washing and grit blasting, ENESEAL CR was applied to provide

long term corrosion resistance.

**Cost:** \$15,000 in product.

Labor provided by plant personnel.

PROENECON SYSTEMS, S.A. · C/ Electricitat, 6. Pol.Ind. La Torre · 08760 - MARTORELL. Barcelona. Telf: 93.211.15.30 · Fax: 93.253.11.31