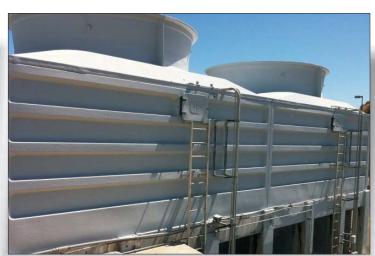

## ELECON REVIS

ES-034

**Client:** Major metro area detention center.

Location: Southern California.

**Problem:** Cogen plant cooling tower was

corroding at an accelerated rate.

**Solution:** After surface prep that consisted of

power washing and grit blasting, ENESEAL CR was applied to provide

long term corrosion resistance.

**Cost:** \$15,000 in product.

Labor provided by plant personnel.

PROENECON SYSTEMS, S.A. · C/ Electricitat, 6. Pol.Ind. La Torre · 08760 - MARTORELL. Barcelona. Telf: 93.211.15.30 · Fax: 93.253.11.31