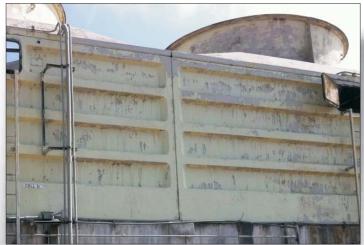

## ELECON REVIS

ES-034

**Client:** Major metro area detention center.

Location: Southern California.

**Problem:** Cogen plant cooling tower was

corroding at an accelerated rate.

**Solution:** After surface prep that consisted of

power washing and grit blasting, ENESEAL CR was applied to provide

long term corrosion resistance.

**Cost:** \$15,000 in product.

Labor provided by plant personnel.

PROENECON SYSTEMS, S.A. · C/ Electricitat, 6. Pol.Ind. La Torre · 08760 - MARTORELL. Barcelona. Telf: 93.211.15.30 · Fax: 93.253.11.31