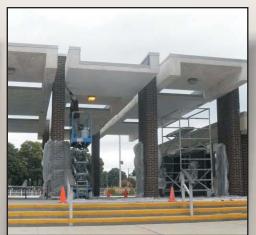

Solution: A combination of power washing and hand grinding was used to throughly clean the surface and remove any lose concrete. Any exposed rebar was coated with ENESEAL CR and all damaged concrete areas were repaired with ENECRETE DuraQuartz with light weight aggregate. ENESEAL HR was used as a final topcoat.