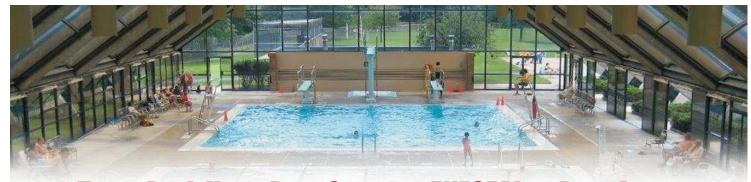

## Town Park Uses DuraQuartz & ENESEAL to Repair & Protect Concrete Ceiling

**Client:** Parks and Recreation Department in New York State.

**Problem:** The park's entrance ceiling was showing signs of water damage, spalled concrete, exposed rebar and missing failed coating. The Town was concerned that lose concrete could create a safety issue for park users.