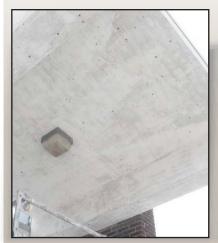

## Town Park Uses DuraQuartz & ENESEAL to Repair & Protect Concrete Ceiling

**Client:** Parks and Recreation Department in New York State.

**Problem:** The park's entrance ceiling was showing signs of water damage, spalled concrete, exposed rebar and missing failed coating. The Town was concerned that lose concrete could create a safety issue for park users.

Solution: A combination of power washing and hand grinding was used to throughly clean the surface and remove any lose concrete. Any exposed rebar was coated with ENESEAL CR and all damaged concrete areas were repaired with ENECRETE DuraQuartz with light weight aggregate. ENESEAL HR was used as a final topcoat.