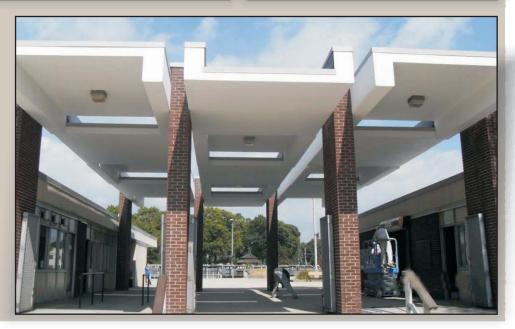

## Town Park Uses DuraQuartz & ENESEAL to Repair & Protect Concrete Ceiling

**Client:** Parks and Recreation Department in New York State.

**Problem:** The park's entrance ceiling was showing signs of water damage, spalled concrete, exposed rebar and missing failed coating. The Town was concerned that lose concrete could create a safety issue for park users.

Solution: A combination of power washing and hand grinding was used to throughly clean the surface and remove any lose concrete. Any exposed rebar was coated with ENESEAL CR and all damaged concrete areas were repaired with ENECRETE DuraQuartz with light weight aggregate. ENESEAL HR was used as a final topcoat.