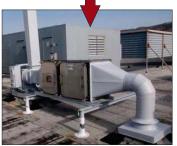

## ENESEAL<sup>®</sup> CR Solves All Types of Problems at this Northern California Pharmaceutical Manufacturer

Rooftop ventilation filter station. Prepared by pressure washing the entire surface then two coats of ENESEAL® CR were applied to prevent against future corrosion.