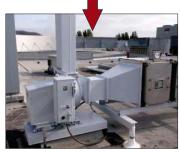

## ENESEAL<sup>®</sup> CR Solves All Types of Problems at this Northern California Pharmaceutical Manufacturer

Rooftop ventilation filter station. Prepared by pressure washing the entire surface then two coats of ENESEAL® CR were applied to prevent against future corrosion.