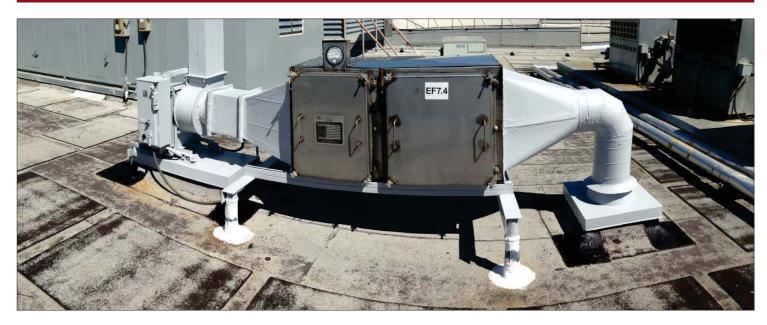

## ENESEAL<sup>®</sup> CR Solves All Types of Problems at this Northern California Pharmaceutical Manufacturer

Rooftop ventilation filter station. Prepared by pressure washing the entire surface then two coats of ENESEAL® CR were applied to prevent against future corrosion.