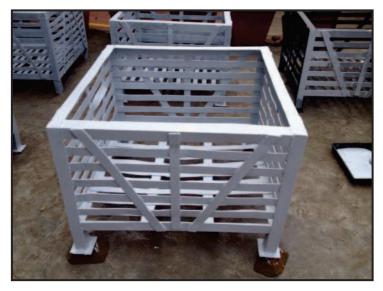

The local ENECON
Distributor in Uttar
Predesh suggested
using ENESEAL CR to
protect these trolleys.

After hand grinding & wire brushing 10 'test' trolleys to remove the loose rust and old paint, one coat of a commercially available rust converter was applied, followed by two coats of ENESEAL CR.

The client is very happy with the results and plans on protecting the balance of the trolleys with ENESEAL CR yellow.

PROENECON SYSTEMS, S.A. · C/ Electricitat, 6. Pol.Ind. La Torre · 08760 - MARTORELL. Barcelona. Telf:  $93.211.15.30 \cdot Fax: 93.253.11.31$ 