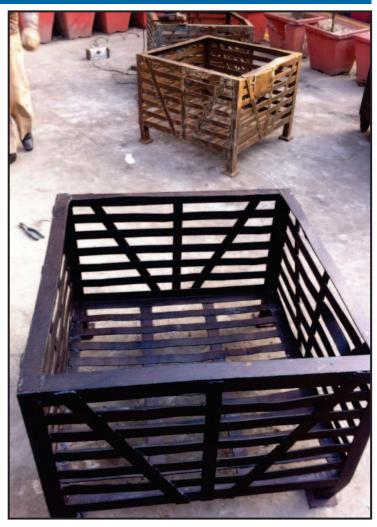

## **ENESEAL CR Protects Indian Manufacturing Plant Trolleys from Corrosion**

UTTAR PRADESH

This manufacturing plant uses 250+ trolleys to transport semifinished goods from one area to another. They are usually kept outside in often harsh weather conditions. Corrosion is a major concern, therefore.

The local ENECON
Distributor in Uttar
Predesh suggested
using ENESEAL CR to
protect these trolleys.

After hand grinding & wire brushing 10 'test' trolleys to remove the loose rust and old paint, one coat of a commercially available rust converter was applied, followed by two coats of ENESEAL CR.