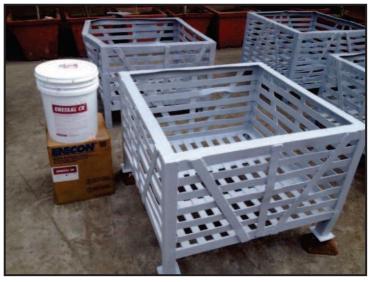

The local ENECON
Distributor in Uttar
Predesh suggested
using ENESEAL CR to
protect these trolleys.

After hand grinding & wire brushing 10 'test' trolleys to remove the loose rust and old paint, one coat of a commercially available rust converter was applied, followed by two coats of ENESEAL CR.

The client is very happy with the results and plans on protecting the balance of the trolleys with ENESEAL CR yellow.

PROENECON SYSTEMS, S.A. · C/ Electricitat, 6. Pol.Ind. La Torre · 08760 - MARTORELL. Barcelona. Telf:  $93.211.15.30 \cdot Fax: 93.253.11.31$ 