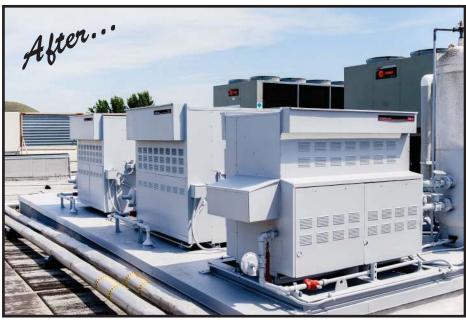

Without the ability to grit blast, it was decided that all critical rooftop equipment (electrical cabinets, air handlers, blowers, etc.) be protected with ENESEAL CR. The surfaces were prepared by power washing and 3 coats of ENESEAL CR were applied.

The building management was so impressed with these results that future applications have already been scheduled.

PROENECON SYSTEMS, S.A. · C/ Electricitat, 6. Pol.Ind. La Torre · 08760 - MARTORELL. Barcelona. Telf:  $93.211.15.30 \cdot Fax: 93.253.11.31$ 