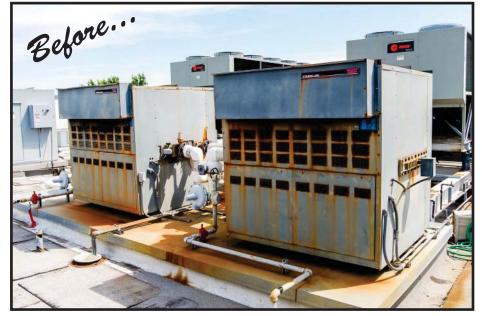

## Northern California Pharmaceutical Company Uses ENESEAL to Protect Critical Rooftop Equipment

At this pharmaceutical company in Northern California, critical rooftop equipment was suffering from corrosion due to its close proximity to the ocean. A cost-effective solution was needed so the local ENECON Distributor was called in to help.

Without the ability to grit blast, it was decided that all critical rooftop equipment (electrical cabinets, air handlers, blowers, etc.) be protected with ENESEAL CR. The surfaces were prepared by power washing and 3 coats of ENESEAL CR were applied.