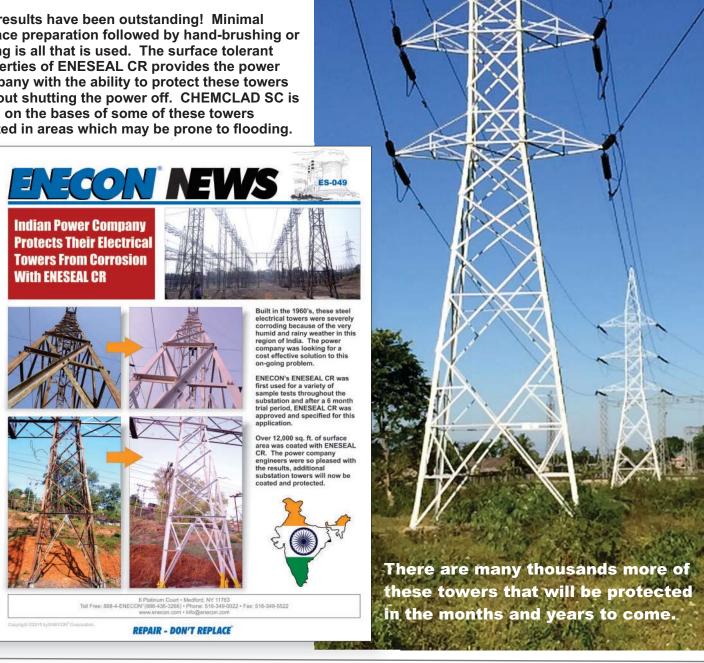

## \$200,000+ of ENESEAL CR & **CHEMCLAD SC and Still Counting...**

For the past 3 years this power company in India has been coating tens-of-thousands of square feet of steel electrical towers to protect them from the severe corrosion issues found in various parts of India.

The results have been outstanding! Minimal surface preparation followed by hand-brushing or rolling is all that is used. The surface tolerant properties of ENESEAL CR provides the power company with the ability to protect these towers without shutting the power off. CHEMCLAD SC is used on the bases of some of these towers located in areas which may be prone to flooding.