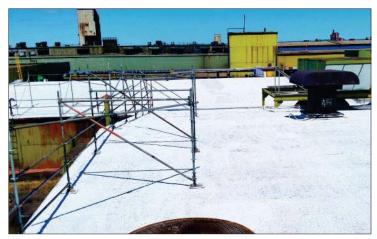

The gravel layer on the roof was extremely difficult to remove.

Many areas had several inches of dirt and gravel which had to be removed using shovels, sweepers, blowers and vacuum trucks.

Once clean, the roof surface revealed hundreds of holes, cracks, splits and seams. A specialized tape was used for spot patching, followed by 3 – 5 coats of ENESEAL HR. The application was done by brush, roller and sprayer.

Within the first month, the major leaks had been sealed. By the end of the 3rd month, about 98% of the leaks were gone. The roof also contained many pipe racks, fans, heaters, cable trays and other utilities that penetrated the surface. ENESEAL HR was able to seal around these "trouble spots".