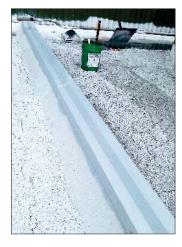

The gravel layer on the roof was extremely difficult to remove.

Many areas had several inches of dirt and gravel which had to be removed using shovels, sweepers, blowers and vacuum trucks.

Once clean, the roof surface revealed hundreds of holes, cracks, splits and seams. A specialized tape was used for spot patching, followed by 3 – 5 coats of ENESEAL HR. The application was done by brush, roller and sprayer.

Within the first month, the major leaks had been sealed. By the end of the 3rd month, about 98% of the leaks were gone. The roof also contained many pipe racks, fans, heaters, cable trays and other utilities that penetrated the surface. ENESEAL HR was able to seal around these "trouble spots".