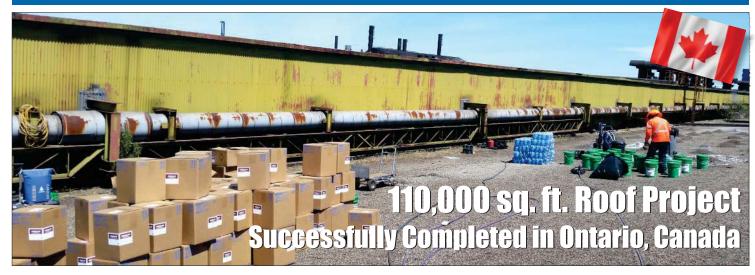

**ENECON Ontario had** previous success at this

factory sealing leaks in tanks and pipes, as well as various flooring applications.

Approximately 110,000 square feet of slightly sloped roof was selected for repair. The initial repair targeted big leaks over critical areas (electrical transformers, production equipment and moisture sensitive inventory).

The gravel layer on the roof was extremely difficult to remove.

Many areas had several inches of dirt and gravel which had to be removed using shovels, sweepers, blowers and vacuum trucks.

Once clean, the roof surface revealed hundreds of holes, cracks, splits and seams. A specialized tape was used for spot patching, followed by 3 – 5 coats of ENESEAL HR. The application was done by brush, roller and sprayer.