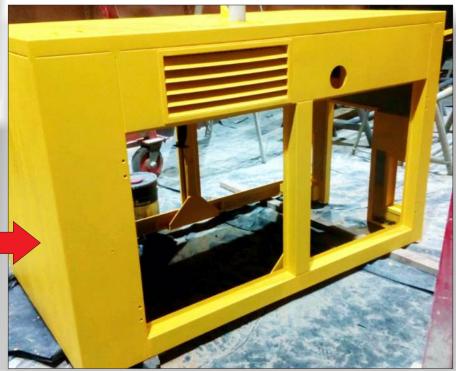

## Water Pump Casing Protected With ENESEAL CR

A local water authority in Mexico that supplies drinking water to the communities in the surrounding area had three water pumps that needed maintenance. To prevent further atmospheric corrosion damage to the pump's metal exterior casing, maintenance engineers asked the local ENECON Distributor to provide a solution.

The pumps were disassembled and the various pieces of the exterior casing were lightly grit blasted to remove any old paint, dirt or rust. Two coats of *ENESEAL CR* in Safety Yellow were then applied to protect the casing's surfaces.