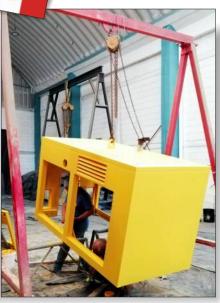

The pumps were disassembled and the various pieces of the exterior casing were lightly grit blasted to remove any old paint, dirt or rust. Two coats of *ENESEAL CR* in Safety Yellow were then applied to protect the casing's surfaces.