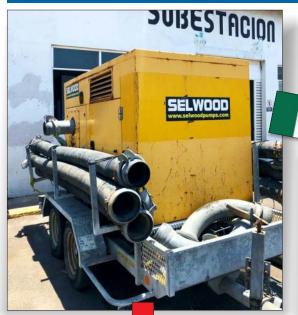

## Water Pump Casing Protected With ENESEAL CR

A local water authority in Mexico that supplies drinking water to the communities in the surrounding area had three water pumps that needed maintenance. To prevent further atmospheric corrosion damage to the pump's metal exterior casing, maintenance engineers asked the local ENECON Distributor to provide a solution.