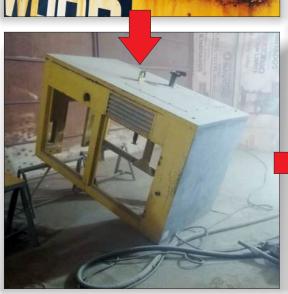

The pumps were disassembled and the various pieces of the exterior casing were lightly grit blasted to remove any old paint, dirt or rust. Two coats of *ENESEAL CR* in Safety Yellow were then applied to protect the casing's surfaces.