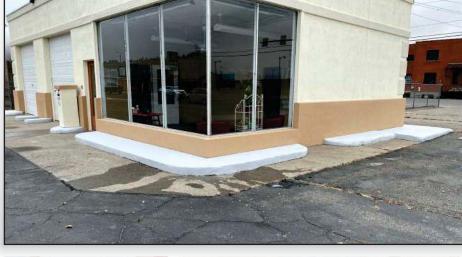

## ENECON NEWS

Broken Curbs In
Montana Are
Repaired & Protected
With DuraFill,
DuraQuartz,
FLEXICLAD PC &
ENESEAL CR

Damaged concrete curbs outside of a small Montana business were cracked and crumbling after years of expansion and contraction from freeze/thaw cycles. The local ENECON Distributor was called in to provide a solution.

After removing the loose material and cleaning the areas, the curbs were repaired with ENECRETE DuraFill & DuraQuartz. All of the curb/building joints were filled with FLEXICLAD PC to allow for expansion. A final overcoat of ENESEAL CR was used to provide an attractive appearance.