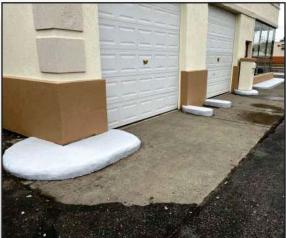

## ENECON NEWS

Broken Curbs In
Montana Are
Repaired & Protected
With DuraFill,
DuraQuartz,
FLEXICLAD PC &
ENESEAL CR

Damaged concrete curbs outside of a small Montana business were cracked and crumbling after years of expansion and contraction from freeze/thaw cycles. The local ENECON Distributor was called in to provide a solution.

After removing the loose material and cleaning the areas, the curbs were repaired with ENECRETE DuraFill & DuraQuartz. All of the curb/building joints were filled with FLEXICLAD PC to allow for expansion. A final overcoat of ENESEAL CR was used to provide an attractive appearance.