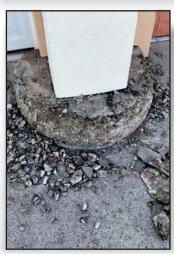

## ENECON NEWS

Broken Curbs In
Montana Are
Repaired & Protected
With DuraFill,
DuraQuartz,
FLEXICLAD PC &
ENESEAL CR

Damaged concrete curbs outside of a small Montana business were cracked and crumbling after years of expansion and contraction from freeze/thaw cycles. The local ENECON Distributor was called in to provide a solution.

After removing the loose material and cleaning the areas, the curbs were repaired with ENECRETE DuraFill & DuraQuartz. All of the curb/building joints were filled with FLEXICLAD PC to allow for expansion. A final overcoat of ENESEAL CR was used to provide an attractive appearance.