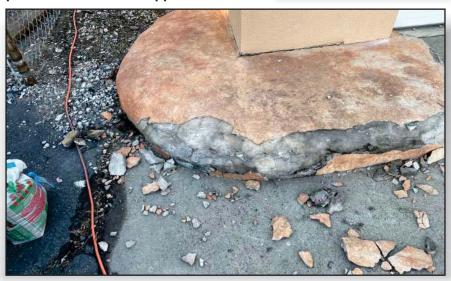

## ENECON NEWS

Broken Curbs In
Montana Are
Repaired & Protected
With DuraFill,
DuraQuartz,
FLEXICLAD PC &
ENESEAL CR

Damaged concrete curbs outside of a small Montana business were cracked and crumbling after years of expansion and contraction from freeze/thaw cycles. The local ENECON Distributor was called in to provide a solution.