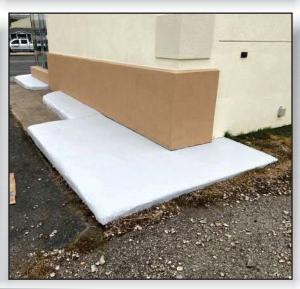

After removing the loose material and cleaning the areas, the curbs were repaired with ENECRETE DuraFill & DuraQuartz. All of the curb/building joints were filled with FLEXICLAD PC to allow for expansion. A final overcoat of ENESEAL CR was used to provide an attractive appearance.